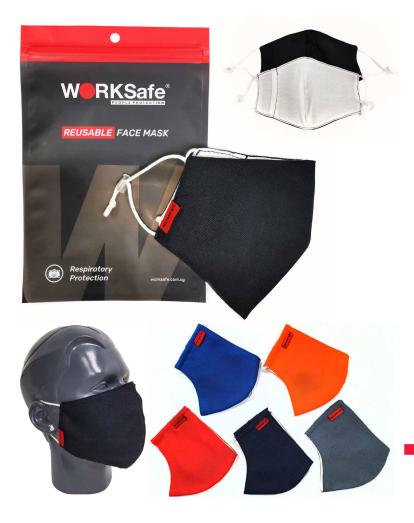

## WORKSafe® FR FACE MASK RESPIRATORY PROTECTION

Reliable, reusable masks that will shield you from workplace heat hazards. This fireresistant mask defends well against heat hazards such as flash fires and sudden flames. An anti-bacterial inner layer makes it suitable for blocking microbial hazards.

## **Product Info:**

- Made of Nomex<sup>®</sup> IIIA fabric, renowned for its comfort, fire resistant and moisturewicking properties.
- Available in five colours.
- Suitable for utilities, manufacturing, oil & gas and chemical industrial work.

PRODUCT CODE 400WSRNMXOR2P (Orange) 400WSRNMXNB2P (Navy blue) 400WSRNMXRB2P (Royal blue) 400WSRNMXRD2P (Red) 400WSRNMXGY2P (Grey)

| Brand              | WORKSafe                                                                                                         | Model  | FR Face Mask |
|--------------------|------------------------------------------------------------------------------------------------------------------|--------|--------------|
| Туре               | Respiratory Protection                                                                                           |        |              |
| Width              | 250mm                                                                                                            | Height | 145mm        |
| Standards          | Outer layer fabric: Tested with NFPA 2112, NFPA 70E<br>Inner layer fabric: Tested with ASTM D6413-13b, AATCC 100 |        |              |
| Outer Layer Fabric | Nomex <sup>®</sup> III A (93% Nomex <sup>®</sup> , 5% Kevlar <sup>®</sup> , 2% P140 (Static dissipative fibre)   |        |              |
| Inner Layer Fabric | 70% FR Lenzing, 20% Nomex <sup>®</sup> , 10% Lyocell <sup>®</sup>                                                |        |              |
| Ear Loops          | 100% Nomex®                                                                                                      |        |              |